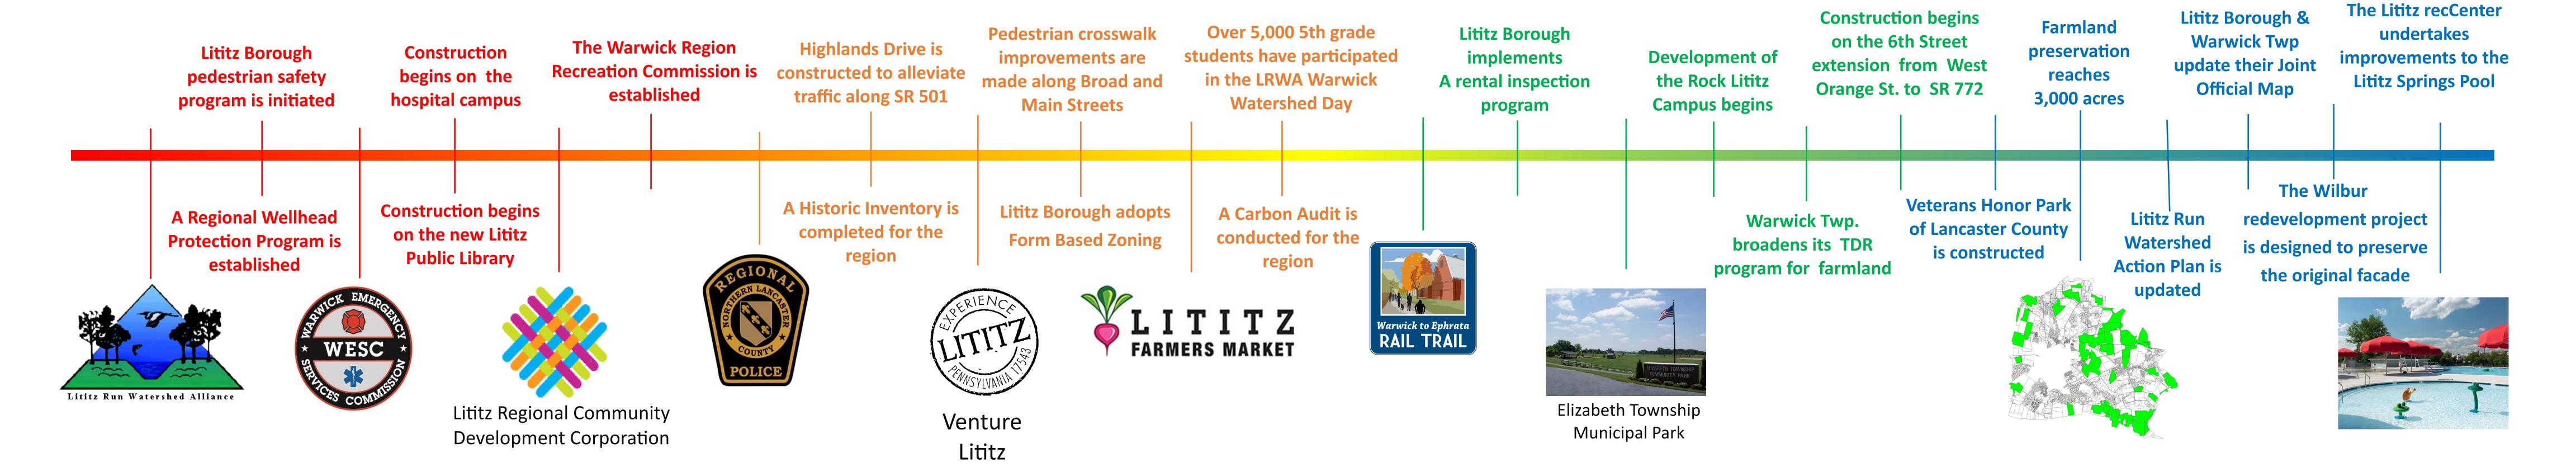

JOINT
COMPREHENSIVE
PLAN UPDATE
ELIZABETH TOWNSHIP
WARWICK TOWNSHIP
LITITZ BOROUGH
2017

2012-2017

2018-2022

It all starts with a plan...

In December 1999, Lititz Borough and Warwick Township, in collaboration with the Warwick School District, adopted the very first Joint Strategic Comprehensive Plan which formulated a vision and plan for the future of the region. An update to the Plan was written in 2006, and then in 2017 Elizabeth Township joined the strategic comprehensive planning process and Impact 2017 was written. With all the municipalities in the Warwick School District and the school district itself participating, Forge the Future 2022 was adopted in 2018. The vision for our region continues with the current Strengthening Community 2030. We welcome the participation of everyone in our community in the process of developing this new plan. Simply scan the QR code to the right to view meeting dates and additional information, or visit our website at https://www.strengtheningcommunity2030.com