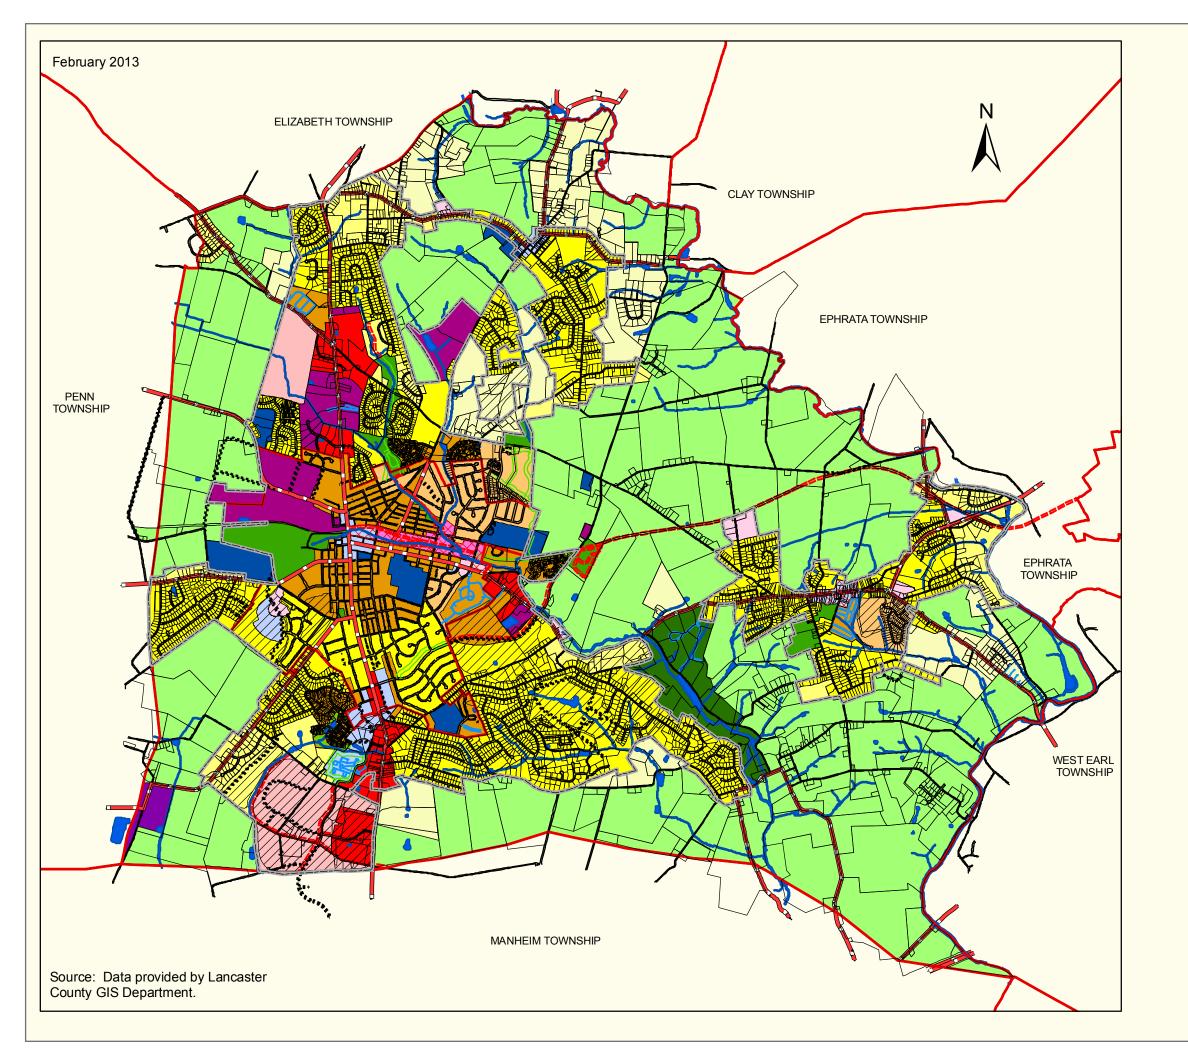

## Lititz Borough / Warwick Township Future Land Use Map

## Legend

Hydrology

- Private Roads
- Proposed Roads

- = Existing Trail
- Proposed Trails
- I State Road

## Future Land Use

| AG - Agriculture                       |
|----------------------------------------|
| RR - Rural Residential                 |
| LDR - Low Density Residential          |
| MDR - Medium-Density Residential       |
| MHDR - Medium/High-Density Residential |
| HDR - High-Density Residential         |
| LI - Light Industrial                  |
| HI - Heavy Industrial                  |
| CI - Campus Industrial                 |
| EC - Educational Campus                |
| NS - Neighborhood Support              |
| GB - General Business                  |
| MU - Mixed Use                         |
| Q - Quarry                             |
| MCR - Municipal Campus/Recreational    |